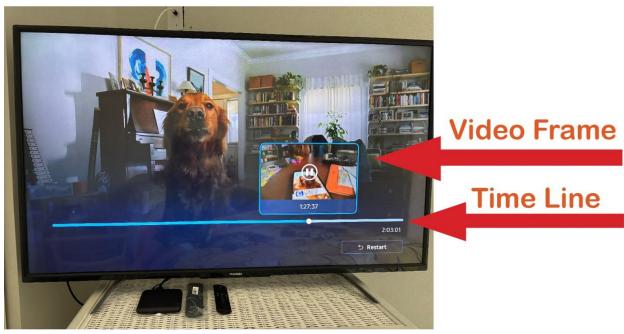

Let's take a look at the pros and cons of choosing Spectrum Cloud DVR service vs. Cable box with DVR recorder built into the box.

<u>Cable SET TOP BOX with DVR</u> built in allows you to schedule multiple recordings of programs when they are broadcast. Once they are recorded you can only watch them on the TV hooked up to that specific cable box. This DVR service also lets you pause, rewind and fast forward through Live programming as well. Keep in mind you can only rewind back to when you first tuned into the channel with a limit of 90 minutes. When you rewind, pause or fast forward a time line at the bottom of the screen will display video frames so you can see what point in the program you have reached to know when to resume play.

## TV Screen in Pause Mode

The video frames display images so you can see what point in the program you have reached so you know when to resume play. Easy to see.

The time line displays the point of time in the program you have reached. Hard to see.